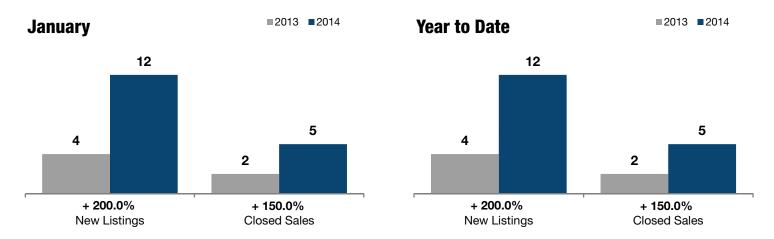

- 42.9%

Change in **New Listings** 

Change in **Closed Sales** 

Change in **Median Sales Price** 

| Attached Condominiums Only |      | Januar | Year to Date |      |      |      |
|----------------------------|------|--------|--------------|------|------|------|
|                            | 2013 | 2014   | +/-          | 2013 | 2014 | +    |
| New Listings               | 4    | 12     | + 200.0%     | 4    | 12   | + 20 |

|                                 | 2013     | 2014               | +/-      | 2013      | 2014      | +/-      |
|---------------------------------|----------|--------------------|----------|-----------|-----------|----------|
| New Listings                    | 4        | 12                 | + 200.0% | 4         | 12        | + 200.0% |
| Closed Sales                    | 2        | 5                  | + 150.0% | 2         | 5         | + 150.0% |
| Median Sales Price*             | \$208,50 | 0 <b>\$119,000</b> | - 42.9%  | \$208,500 | \$119,000 | - 42.9%  |
| Percent of List Price Received* | 90.8%    | 90.6%              | - 0.2%   | 90.8%     | 90.6%     | - 0.2%   |
| Days on Market Until Sale       | 143      | 167                | + 17.4%  | 143       | 167       | + 17.4%  |
| Inventory of Homes for Sale     | 76       | 84                 | + 10.5%  |           |           |          |