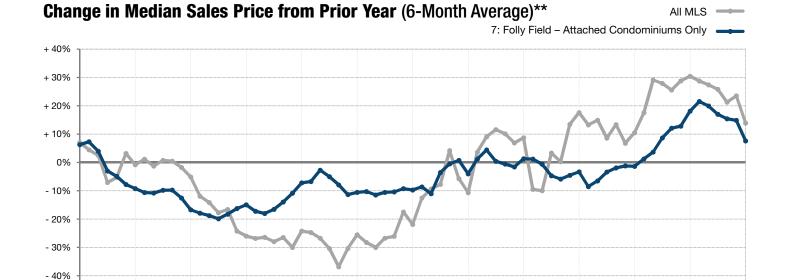

## 7: Folly Field

- 50% 1-2008

7-2008

1-2009

7-2009

1-2010

7-2010

+ 200.0% + 150.0%

<sup>\*</sup> Does not account for seller concessions. | Activity for one month can sometimes look extreme due to small sample size.

1-2011

7-2011

1-2012

7-2012

1-2013

7-2013

1-2014

<sup>\*\*</sup> Each dot represents the change in median sales price from the prior year using a 6-month weighted average. This means that each of the 6 months used in a dot are proportioned according to their share of sales during that period. | Data is Copyright @ 2014 All Rights Reserved. MLS of Hilton Head Island. | Sponsored by South Carolina REALTORS®. | Powered by 10K Research and Marketing.